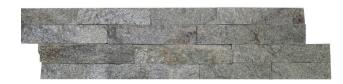

## Alpine Data Sheet

Primary Color(s) Green

**Stone Type** Quartize **Thickness** 0.5" - .75"

Finish China Split Face Country

Variation Low

Sizes Flat Panels - 6" x 24"

Corner - 6" x 18" X 6"

**Item Codes** 6" x 24" - V0624-100-AP-LF

6" x 18" - V0618-100-AP-LC

**Packaging** Panels: 6 pcs / box; 210 pcs/crate

Corners: 4 pcs/box; 80pcs/crate

**Application** Walls, barbeque areas, etc

**Technical Info** Average Compressive Strength:

Dry/7800 Psi